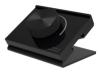

# Desk Mount Rotary Panel RF Remote Controller

Model No.: RK1, RK2, RK3

Rotary dimming/1-3 color/Wireless remote 30m distance/CR2032 battery

RK 1 1 Zone Dimmina

RK2 1 Zone CCT

RK3 1 Zone RGB

CE RoHS and LVD RED

#### Features

- Apply to single color, dual color or RGB LED controller.
- Rotate knob to change RGB color, color temperature or brightness, support long press or twice click operation.
- Each remote can match one or more receiver.
- CR2032 battery powered.
- Desk mount, removeable anywhere easily.