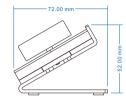

## Technical Parameters

| Input and Output |                         |
|------------------|-------------------------|
| Output signal    | RF(2.4GHz)              |
| Working voltage  | 3VDC(CR2032)            |
| Working current  | < 5mA                   |
| Standby current  | < 10µA                  |
| Standby time     | l year                  |
| Remote distance  | 30m(Barrier-free space) |

| Environment           |                   |
|-----------------------|-------------------|
| Operation temperature | Ta: -30°C ~ +55°C |
| IP rating             | IP20              |

| Safety and EMC       |                                                       |  |
|----------------------|-------------------------------------------------------|--|
| EMC standard (EMC)   | ETSI EN 301 489-1 V2.2.3<br>ETSI EN 301 489-17 V3.2.4 |  |
| Safety standard(LVD) | EN 62368-1:2020+A11:2020                              |  |
| Radio Equipment(RED) | ETSI EN 300 328 V2.2.2                                |  |
| Certification        | CE,EMC,IVD,RED                                        |  |
|                      |                                                       |  |

| Warranty |         |
|----------|---------|
| Warranty | 5 years |

| Weight       |      |
|--------------|------|
| Net weight   | 61g  |
| Gross weight | 118g |
|              |      |