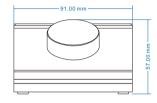

# Desk Mount Rotary Panel RF Remote Controller

Model No.: RK1, RK2, RK3

Rotary dimming/1-3 color/Wireless remote 30m distance/CR2032 battery

RK 1 1 Zone Dimmina

RK2 1 Zone CCT

RK3 1 Zone RGB

CE RoHS and LVD RED

#### Features

- Apply to single color, dual color or RGB LED controller.
- Rotate knob to change RGB color, color temperature or brightness, support long press or twice click operation.
- Each remote can match one or more receiver.
- CR2032 battery powered.
- Desk mount, removeable anywhere easily.

## Technical Parameters

| Input and Output |                         |
|------------------|-------------------------|
| Output signal    | RF(2.4GHz)              |
| Working voltage  | 3VDC(CR2032)            |
| Working current  | < 5mA                   |
| Standby current  | < 10µA                  |
| Standby time     | l year                  |
| Remote distance  | 30m(Barrier-free space) |