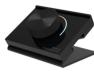

# Desk Mount Rotary Panel RF Remote Controller

Model No.: RK1, RK2, RK3

Rotary dimming/1-3 color/Wireless remote 30m distance/CR2032 battery

RK 1 1 Zone Dimmina

RK2 1 Zone CCT

RK3 1 Zone RGB

CE RoHS and LVD RED

#### Features

- Apply to single color, dual color or RGB LED controller.
- Rotate knob to change RGB color, color temperature or brightness, support long press or twice click operation.
- Each remote can match one or more receiver.
- CR2032 battery powered.
- Desk mount, removeable anywhere easily.