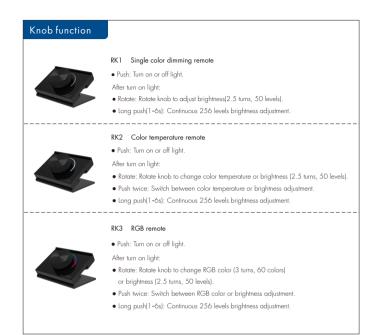

# Desk Mount Rotary Panel RF Remote Controller

Model No.: RK1, RK2, RK3

Rotary dimming/1-3 color/Wireless remote 30m distance/CR2032 battery

RK 1 1 Zone Dimmina

RK2 1 Zone CCT

RK3 1 Zone RGB

CE RoHS and LVD RED

#### Features

- Apply to single color, dual color or RGB LED controller.
- Rotate knob to change RGB color, color temperature or brightness, support long press or twice click operation.
- Each remote can match one or more receiver.
- CR2032 battery powered.
- Desk mount, removeable anywhere easily.