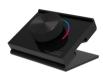

# Desk Mount Rotary Panel RF Remote Controller

Model No.: RK1, RK2, RK3

Rotary dimming/1-3 color/Wireless remote 30m distance/CR2032 battery

RK 1 1 Zone Dimmina

RK2 1 Zone CCT

RK3 1 Zone RGB

CE RoHS and LVD RED

#### Features

- Apply to single color, dual color or RGB LED controller.
- Rotate knob to change RGB color, color temperature or brightness, support long press or twice click operation.
- Each remote can match one or more receiver.
- CR2032 battery powered.
- Desk mount, removeable anywhere easily.