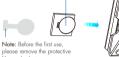

means match is successful

Match:

Delete:

CR2032 Battery

please remove the protective film on the battery.