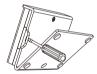

# Mechanical Structures and Installations

Replace battery:

Use the controller's Match key

The LED indicator fast flash a few times

The LED indicator fast flash a few times

means all matched remotes were deleted.

means match is successful

Match:

Delete:

CR2032 Battery

please remove the protective film on the battery.